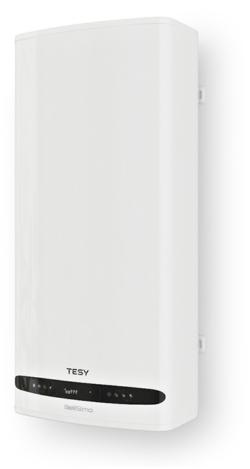

| BelliSlimo | GCR 10027 22 E31 EC |
|------------|---------------------|
|            | BelliSlimo          |

BelliSlimo sets new industry stardards with its modern Italian design and latest technologies. With a slim silhouette of 28 cm in depth, two tanks and two separated stainless steel heating elements, it offers a first shower in less than 40 minutes.